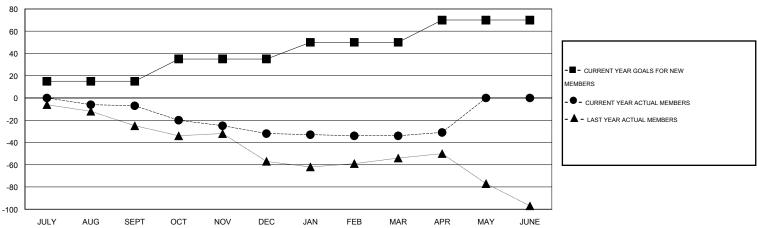

#### GOALS AND ACTUAL MEMBERS CUMULATIVE

| DROPPED CLUBS: 1  DROPPED MEMBERS |               | 26 CLUBS OF 51 ADDED 1 OR MORE NEW MEMBERS | GENDER DISTRIBU<br>MALE<br>FEMALE     | 947 (68.82%)<br>429 (31.18%) |            |
|-----------------------------------|---------------|--------------------------------------------|---------------------------------------|------------------------------|------------|
| DECEASED  CLUB CANCELLED          | 16<br>0<br>80 | CLICK HERE FOR HEALTH ASSESSMENT DATA      | FAMILY UNIT MEMBERS HEAD OF HOUSEHOLD |                              | 342<br>169 |
| OTHER TOTAL                       | 96            |                                            | NON-HEAD OF HOUSEHOL                  | 173                          |            |